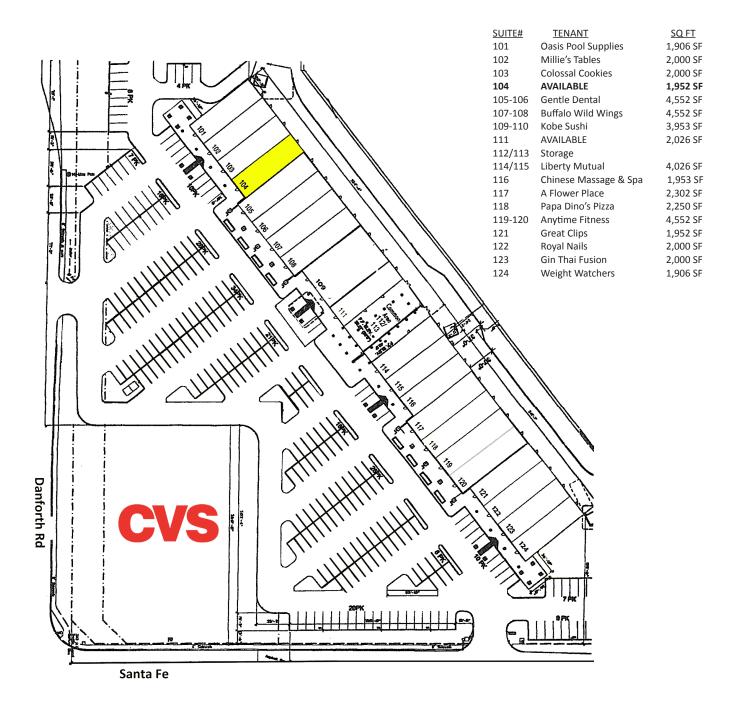

## **RETAIL - SUBLEASE SPACE NOW AVAILABLE**

Available SF: 1,952 sf

Suite 104

**Lease Rate:** \$18.00 sf/yr (Modified Gross)

**Building Size:** 46,654 SF

Market: North

**Sub Market:** Edmond

## PROPERTY OVERVIEW

Northwest corner of Danforth Road and Santa Fe.

Other tenants at this intersection include Wal-Mart SuperCenter, Kohls, 24 Hour Fitness, Dollar Tree, KFC, 7-Eleven, City Bites, The Meat House, Payless Shoes and many other national tenants.